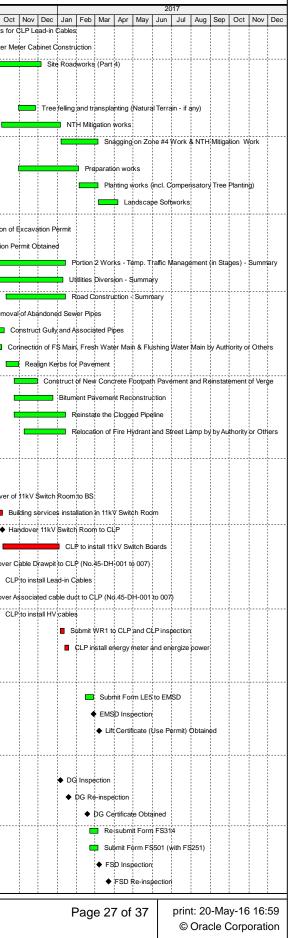

|         |          |         |             |            |             |                 |                   |
| SW251160                     | FSD Inspection                                                                       | Od           |                        | 08-Mar-17 3                  | 1d       |         |         |         |         |          |         |             |            |             |                 |                   |
| SW251180                     | FSD Re-inspection                                                                    | 0d           |                        | 22-Mar-17 3                  | 1d       |         |         |         |         |          |         |             |            |             |                 |                   |





| the HKSAR                                    | al Protection Department                                                                                                                       |                    | ract No. El |                         |              | 21      | 1   |       |         |       |           | C        | P          | SU         | iez         | - A      | UAL         | $\neg S$ | Ros            | Roca       |
|----------------------------------------------|------------------------------------------------------------------------------------------------------------------------------------------------|--------------------|-------------|-------------------------|--------------|---------|-----|-------|---------|-------|-----------|----------|------------|----------